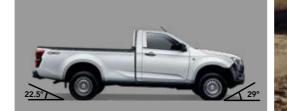

#### DIMENSION, WEIGHT & CAPACITIES

| Overall Length (mm)           | 5,3   | 30    |
|-------------------------------|-------|-------|
| Overall Width (mm)            | 1,8   | 10    |
| Overall Height (mm)           | 1,7   | 70    |
| Wheelbase (mm)                | 3,1   | 25    |
| Deck Length (mm)              | 2,3   | 45    |
| Deck Width (mm)               | 1,5   | 90    |
| Deck Height (mm)              | 46    | 5     |
| Min. Ground<br>Clearance (mm) | 22    | 20    |
| Water Wading<br>Depth (mm)    | 80    | 00    |
| Kerb Weight (kg)              | 1,805 | 1,885 |
| Gross Weight (kg)             | 2,8   | 00    |
| Seating Capacity              | 2     | !     |
| Fuel Tank Capacity (L)        | 7.    | 4     |