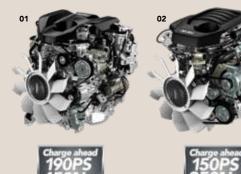

## **SPECIFICATIONS**

1.9L 4X4 MT 3.0L 4X4 M

| ENGINE                                 |                                                                |                                                                |
|----------------------------------------|----------------------------------------------------------------|----------------------------------------------------------------|
| Model                                  | RZ4E-TC                                                        | 4JJ3-TCX                                                       |
| Туре                                   | In-Line 4-Cylinder VGS<br>Turbo Intercooler Diesel<br>DOHC 16V | In-Line 4-Cylinder VGS<br>Turbo Intercooler Diesel<br>DOHC 16V |
| Displacement (cc)                      | 1,898                                                          | 2,999                                                          |
| Bore x Stroke (mm)                     | 80 x 94.4                                                      | 95.4 x 104.9                                                   |
| Compression Ratio                      | 16.5 : 1                                                       | 16.3 : 1                                                       |
| Maximum Output<br>(PS / rpm) [ISO NET] | 150 / 3,600                                                    | 190 / 3,600                                                    |
| Maximum Torque<br>(Nm / rpm) [ISO NET] | 350 / 1,800 - 2,600                                            | 450 / 1,600 - 2,600                                            |
| Fuel System                            | Direct Injection<br>Electronic Commonrail                      | Direct Injection<br>Electronic Commonrail                      |
| TRANSMISSION                           |                                                                |                                                                |