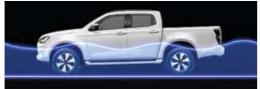

#### DIMENSION, WEIGHT & CAPACITIES

| Overall Length (mm)           | 5,3   | 30    |
|-------------------------------|-------|-------|
| Overall Width (mm)            | 1,8   | 10    |
| Overall Height (mm)           | 1,7   | 70    |
| Wheelbase (mm)                | 3,1   | 25    |
| Deck Length (mm)              | 2,3   | 45    |
| Deck Width (mm)               | 1,5   | 90    |
| Deck Height (mm)              | 46    | 5     |
| Min. Ground<br>Clearance (mm) | 22    | 20    |
| Water Wading<br>Depth (mm)    | 80    | 00    |
| Kerb Weight (kg)              | 1,805 | 1,885 |
| Gross Weight (kg)             | 2,8   | 00    |
| Seating Capacity              | 2     | !     |
| Fuel Tank Capacity (L)        | 7.    | 4     |