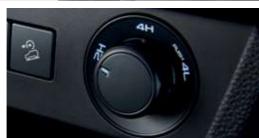

#### **CHASSIS & SUSPENSION**

| Suspension                    | Front | Independent Double Wishbones, Coil Springs & Stabilizers<br>with Gas Shock Absorbers |
|-------------------------------|-------|--------------------------------------------------------------------------------------|
|                               | Rear  | Semi-Elliptical Leaf Springs with Gas Shock Absorbers                                |
| Brakes                        | Front | Ventilated Disc                                                                      |
| Diakes                        | Rear  | Leading & Trailing Drums                                                             |
| Terrain Command<br>4X4 System |       | Equipped                                                                             |
| Rear Differential Lock        |       | Equipped                                                                             |
| Steering System               |       | Rack & Pinion Hydraulic Power Steering                                               |
| Min. Turning Radius (m)       |       | 6.25                                                                                 |
| Tyres & Wheels                |       | 205R16C, 16 inch Steel                                                               |
| Spare Tyre & Wheel            |       | 205R16C, Steel                                                                       |