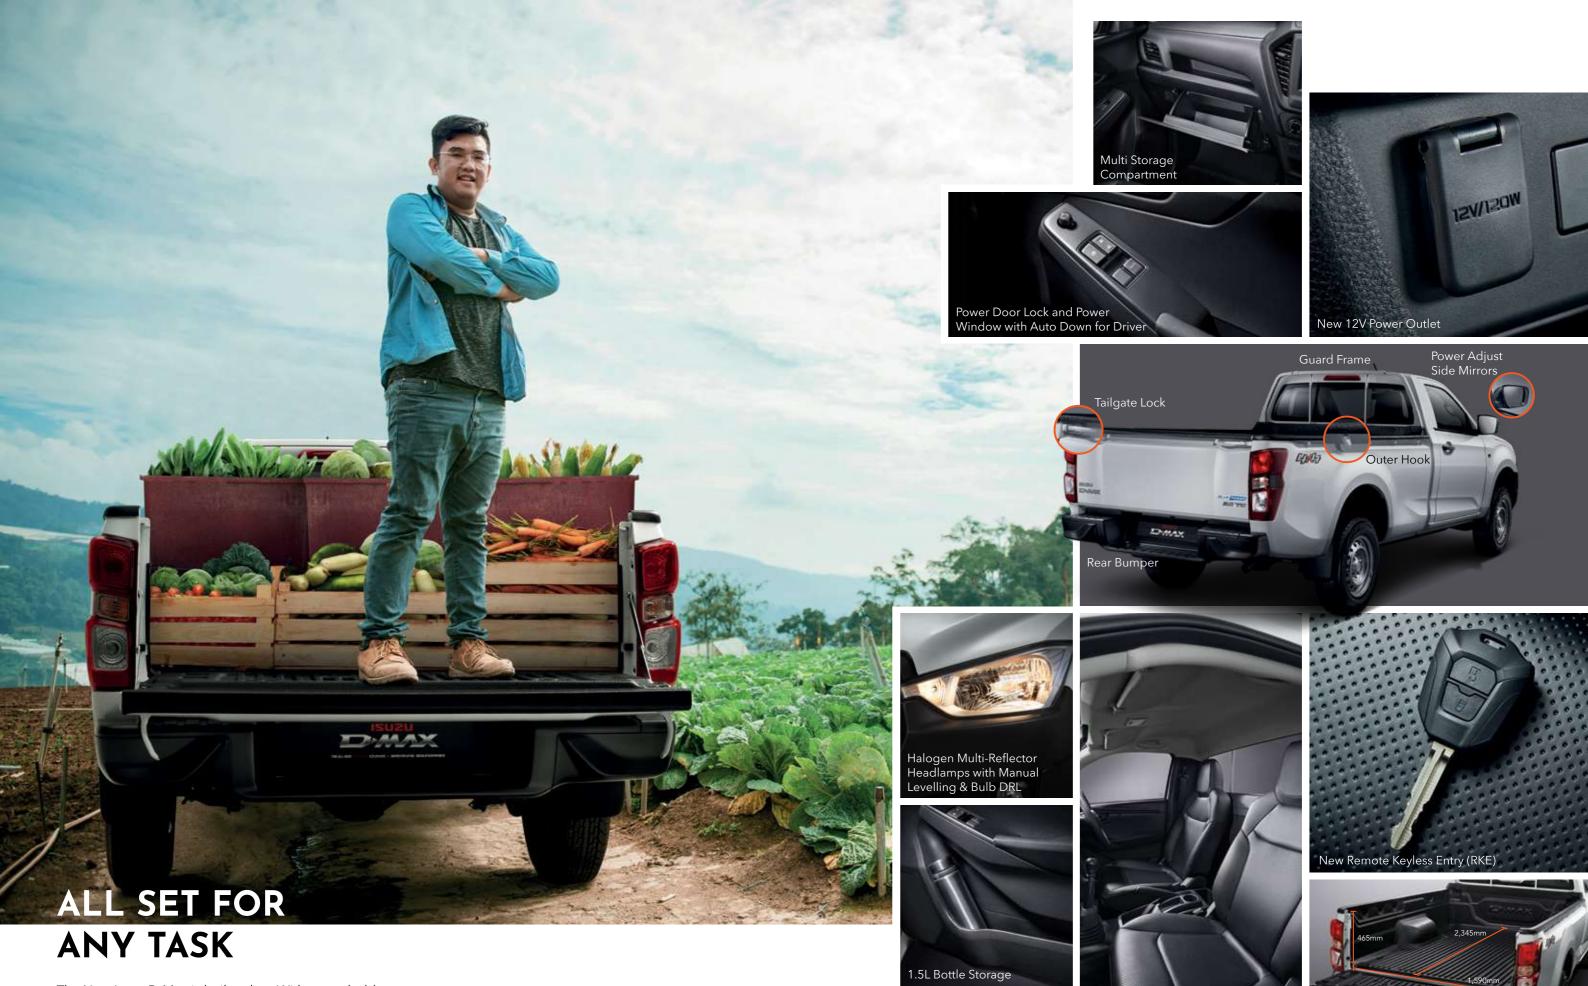

#### **CHASSIS & SUSPENSION**

| Suspension                    | Front | Independent Double Wishbones, Coil Springs & Stabilizers<br>with Gas Shock Absorbers |
|-------------------------------|-------|--------------------------------------------------------------------------------------|
|                               | Rear  | Semi-Elliptical Leaf Springs with Gas Shock Absorbers                                |
| Brakes                        | Front | Ventilated Disc                                                                      |
| Diakes                        | Rear  | Leading & Trailing Drums                                                             |
| Terrain Command<br>4X4 System |       | Equipped                                                                             |
| Rear Differential Lock        |       | Equipped                                                                             |
| Steering System               |       | Rack & Pinion Hydraulic Power Steering                                               |
| Min. Turning Radius (m)       |       | 6.25                                                                                 |
| Tyres & Wheels                |       | 205R16C, 16 inch Steel                                                               |
| Spare Tyre & Wheel            |       | 205R16C, Steel                                                                       |

#### DIMENSION, WEIGHT & CAPACITIES

| Overall Length (mm)           | 5,3   | 30    |
|-------------------------------|-------|-------|
| Overall Width (mm)            | 1,8   | 10    |
| Overall Height (mm)           | 1,7   | 70    |
| Wheelbase (mm)                | 3,1   | 25    |
| Deck Length (mm)              | 2,3   | 45    |
| Deck Width (mm)               | 1,5   | 90    |
| Deck Height (mm)              | 46    | 5     |
| Min. Ground<br>Clearance (mm) | 22    | 20    |
| Water Wading<br>Depth (mm)    | 80    | 00    |
| Kerb Weight (kg)              | 1,805 | 1,885 |
| Gross Weight (kg)             | 2,8   | 00    |
| Seating Capacity              | 2     | !     |
| Fuel Tank Capacity (L)        | 7.    | 4     |