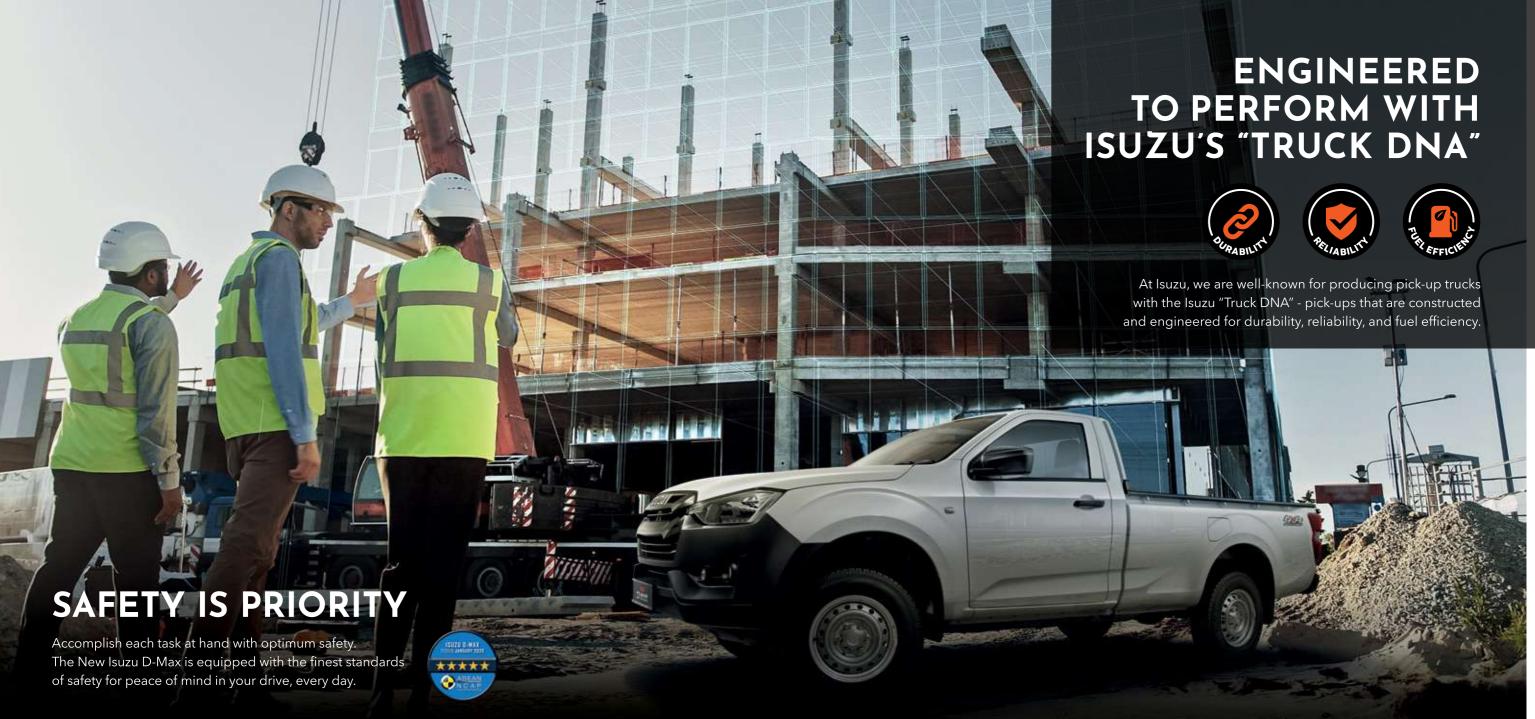

#### **CHASSIS & SUSPENSION**

| Suspension                    | Front | Independent Double Wishbones, Coil Springs & Stabilizers<br>with Gas Shock Absorbers |
|-------------------------------|-------|--------------------------------------------------------------------------------------|
|                               | Rear  | Semi-Elliptical Leaf Springs with Gas Shock Absorbers                                |
| Brakes                        | Front | Ventilated Disc                                                                      |
| Diakes                        | Rear  | Leading & Trailing Drums                                                             |
| Terrain Command<br>4X4 System |       | Equipped                                                                             |
| Rear Differential Lock        |       | Equipped                                                                             |
| Steering System               |       | Rack & Pinion Hydraulic Power Steering                                               |
| Min. Turning Radius (m)       |       | 6.25                                                                                 |
| Tyres & Wheels                |       | 205R16C, 16 inch Steel                                                               |
| Spare Tyre & Wheel            |       | 205R16C, Steel                                                                       |