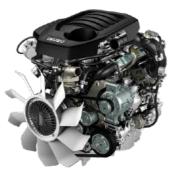

3.0L Blue Power Engine
The 3.0L Blue Power Engine
packs a powerful **190PS**and **450Nm** of torque with
a flat torque at 1,600 - 2,600
rpm that gives a dynamic
and thrilling experience in
your everyday adventures.

**1.9L Blue Power Engine**The 1.9L Blue Power
Engine produces a strong **150PS and 350Nm** of
torque with a flat torque
at 1,800 - 2,600 rpm for
effortless journeys.