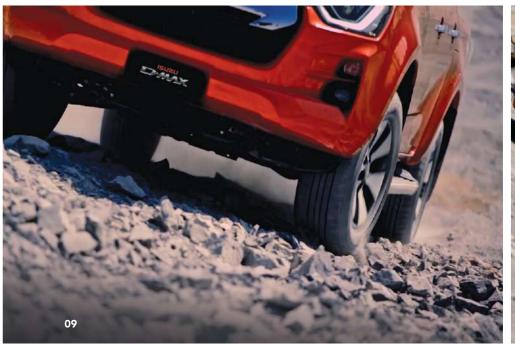

### High Ground Clearance plus Approach and Departure Angle

The New Isuzu D-Max features 240mm High Ground Clearance plus an approach angle of  $30.5^\circ$  and departure angle of  $23.9^\circ$ .