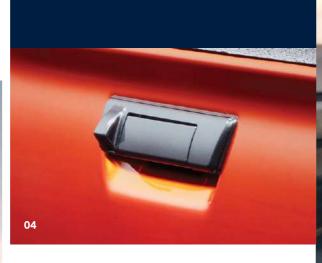

### 04 Reverse Camera

Monitors the surrounding area behind the vehicle while you reverse.