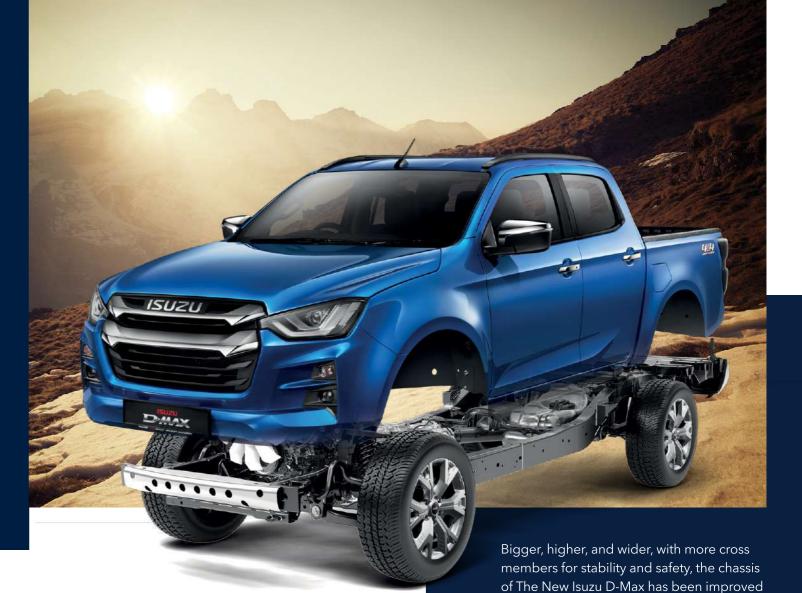

to be better than ever. As Isuzu strives to provide a better driving experience, The New Isuzu D-Max has undergone an extensive 4 million-kilometre durability test before being approved to hit the road.