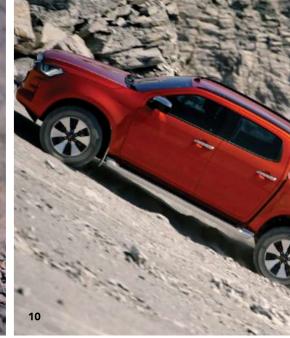

### High Ground Clearance plus Approach and Departure Angle

The New Isuzu D-Max features 240mm High Ground Clearance plus an approach angle of  $30.5^\circ$  and departure angle of  $23.9^\circ$ .