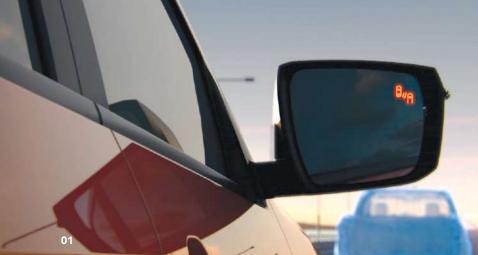

## 101 Blind Spot Monitor (BSM)

Detects when a vehicle is approaching your blind spot and warns you through your side mirrors.