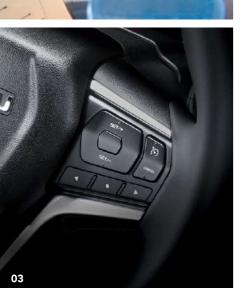

#### 03 Auto Cruise Control

Controls and maintains the speed of the D-Max automatically while cruising.