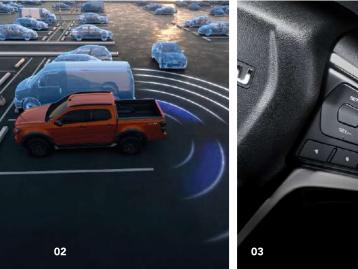

## 101 Blind Spot Monitor (BSM)

Detects when a vehicle is approaching your blind spot and warns you through your side mirrors.

## 102 Rear Cross Traffic Alert (RCTA)

Detects when an object approaches the rear of the vehicle and alerts the driver.

#### 03 Auto Cruise Control

Controls and maintains the speed of the D-Max automatically while cruising.