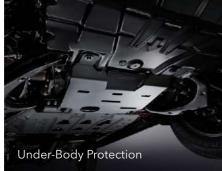

## TOUGH, SECURE, AND STURDY

The use of high tensile steel in its body frame design produces a lightweight body, which increases strength, durability, collision safety, pedestrian safety, and delivers lower noise and vibration levels.