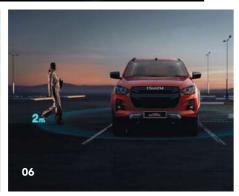

#### 06 Welcome Light

Illuminates the cabin automatically via sensors that detect your approach to the vehicle within 2 metres.