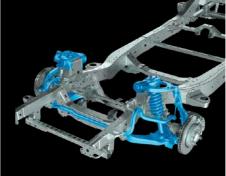

The independent double-wishbone front suspension with higher upper control arms improves handling for a more comfortable ride, while the long-span rear leaf spring suspension is built to be stronger and more flexible.