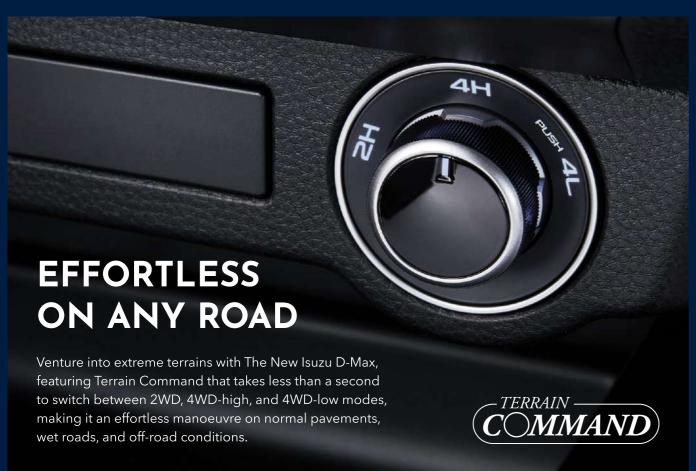

## New Rear Differential Lock Makes sure you have the traction you need to get out of difficult obstacles when travelling off-road.

### High Ground Clearance plus Approach and Departure Angle

The New Isuzu D-Max features 240mm High Ground Clearance plus an approach angle of  $30.5^\circ$  and departure angle of  $23.9^\circ$ .