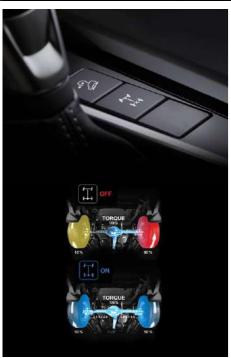

### **09 Traction Control System (TCS)**

Allows for greater control over the road or terrain.