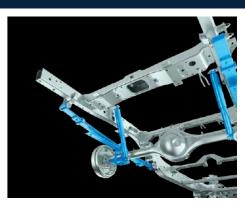

## New Rear Differential Lock Makes sure you have the traction you need to get out of difficult obstacles when travelling off-road.

### High Ground Clearance plus Approach and Departure Angle

The New Isuzu D-Max features 240mm High Ground Clearance plus an approach angle of  $30.5^\circ$  and departure angle of  $23.9^\circ$ .