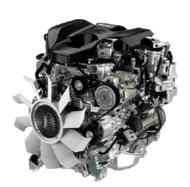

3.0L Blue Power Engine
The 3.0L Blue Power Engine
packs a powerful **190PS**and **450Nm** of torque with
a flat torque at 1,600 - 2,600
rpm that gives a dynamic
and thrilling experience in
your everyday adventures.

**1.9L Blue Power Engine**The 1.9L Blue Power
Engine produces a strong **150PS and 350Nm** of
torque with a flat torque
at 1,800 - 2,600 rpm for
effortless journeys.