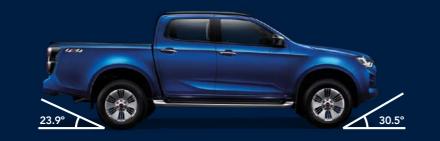

### High Ground Clearance plus Approach and Departure Angle

The New Isuzu D-Max features 240mm High Ground Clearance plus an approach angle of  $30.5^\circ$  and departure angle of  $23.9^\circ$ .