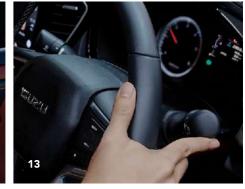

In emergency situations, warning lights are activated to indicate that the vehicle is braking rapidly.

13 Lane-Changing Mode Turn Indicator

Assists in smooth lane-changing by engaging the turn indicator.