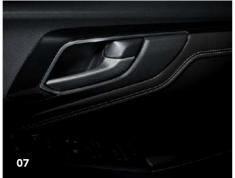

#### 07 Walk Away Door Lock

Locks the vehicle doors automatically after the driver walks more than 3 metres away with the key.